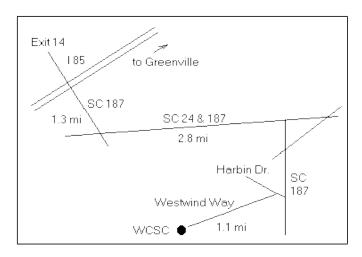

### Launching and Facilities

WCSC has two concrete launching ramps for your convenience.

WCSC policy strictly prohibits pets on club grounds.

There is lake-front camping with hot showers available at WCSC. Racers are welcome to camp on the grounds and use the facilities.

### For Additional Information Contact

Dennis Baker (dkb\_4\_98@yahoo.com) or 864-627-1389