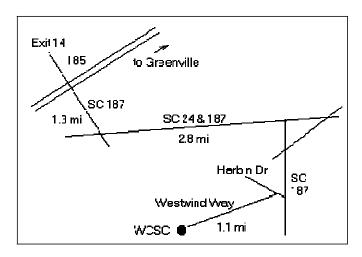

ed in Entry Fee)
- Sunday light breakfast
- Sunday Lunch and Awards

### Registration is \$60 after March 24, 2017

### Launching and Facilities

WCSC has two concrete launching ramps for your convenience.

WCSC policy strictly prohibits pets on club grounds.

There is lake-front camping with hot showers available at WCSC. Racers are welcome to camp on the grounds and use the facilities.

There are several hotels/motels available in the local area:

| Holiday Inn | 864-231-0231 | Comfort Suites | 864-622-1200 |
|-------------|--------------|----------------|--------------|
| Quality Inn | 864-226-1000 | Days Inn       | 864-375-0375 |
| Jameson Inn | 864-622-1200 | Hampton Inn    | 864-375-1999 |

### For Additional Information Contact

Dennis Baker (dkb\_4\_98@yahoo.com) or 864-627-1389



# **2017 Spring Board Regatta**

## **Registration Form**

Western Carolina Sailing Club (Lake Hartwell), Anderson, South Carolina April 1-2, 2017

### Pre-registration Deadline Friday, March 24, 2017

| Name                                                               |                                                                    | Boat Name                                                                                                                                                                                                                                                                                               |
|--------------------------------------------------------------------|--------------------------------------------------------------------|-------------------